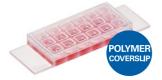

## μ-Slide 18 Well

A chambered coverslip with 18 wells and a #1.5 polymer coverslip bottom for cell culture, immunofluorescence, and high-end microscopy