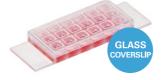

## μ-Slide 18 Well Glass Bottom

A chambered glass coverslip with 18 wells and a #1.5H glass bottom for cell culture, suitable for use in TIRF microscopy and single molecule applications