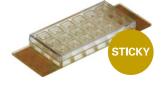

## sticky-Slide 18 Well

An 18 well bottomless µ-Slide with a self-adhesive underside, which allows chosen substrates to be mounted; for cell culture applications on any custom surface